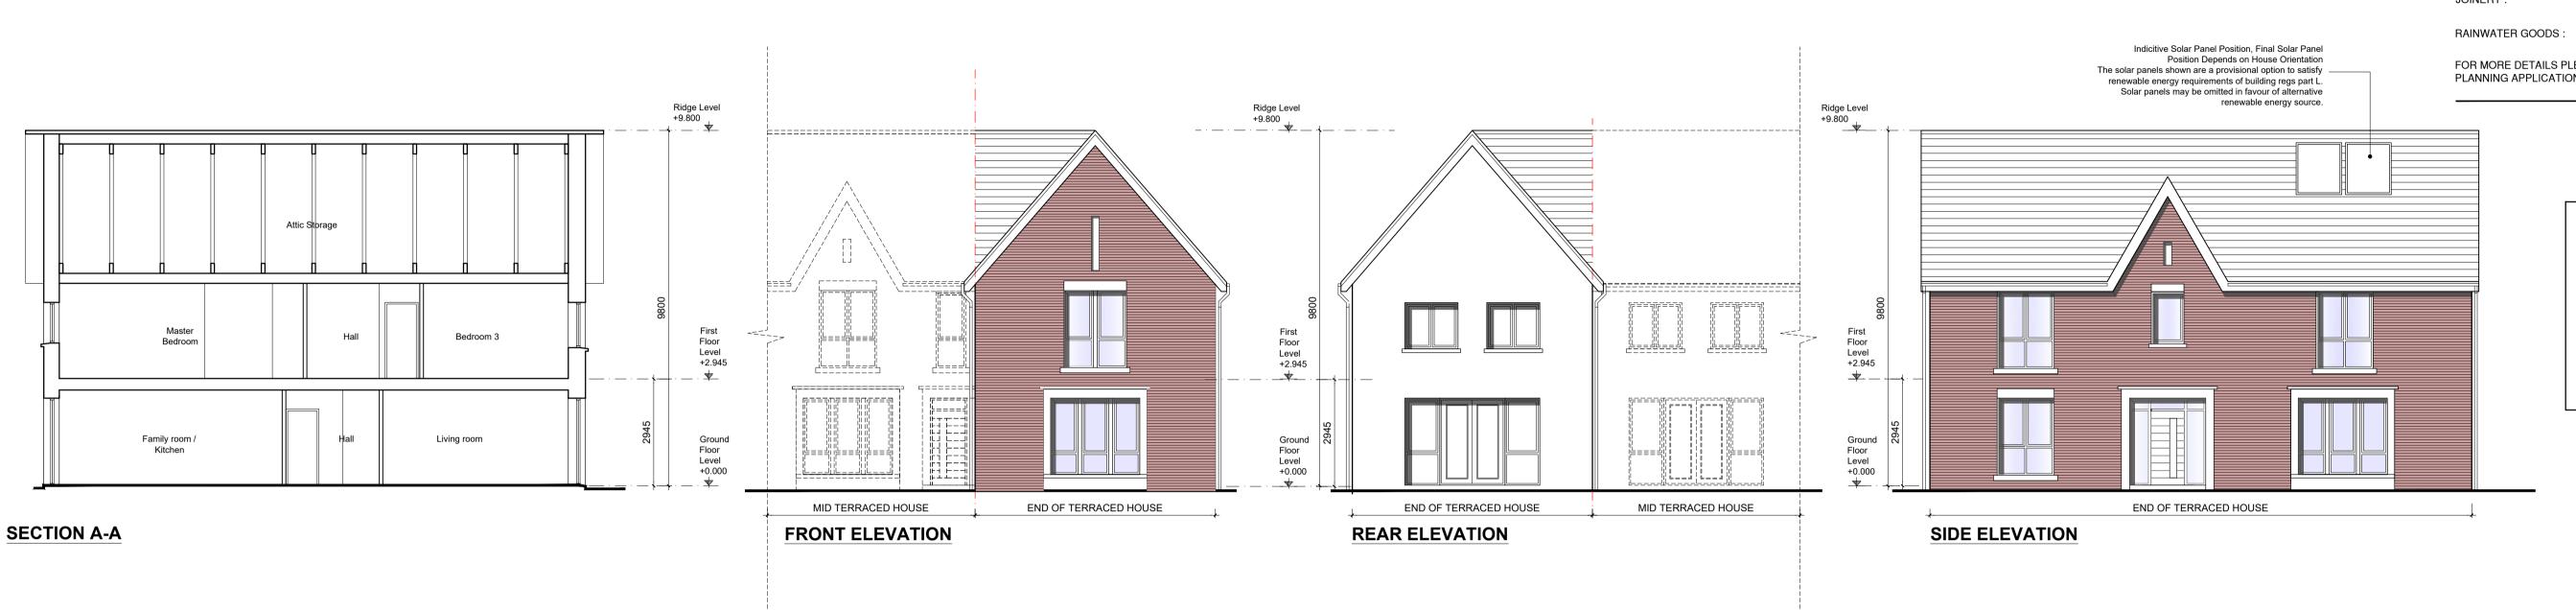

## NOTES ON FINISHES:

TO BE FINISHED IN SLATE OR TILE IN SELECTED COLOUR. TO BE FINISHED IN SELECTED RED CLAY BRICKWORK TYPE 1 WALLS:

ALL WINDOWS, DOORS (FRAMES&LEAVES), FASCIAS, SOFFITS, JOINERY: TO BE uPVC, ALUMINIUM OR TIMBER FOR PAINTING.

AND RENDER OR RECONSTITUTED STONE DETAILS

RAINWATER GOODS: TO BE uPVC OR PROFILED ALUMINIUM TO SPECIFICATION.

FOR MORE DETAILS PLEASE REFER TO MATERIALS REPORT ATTACHED TO THIS

PLANNING APPLICATION

HOUSE TYPE **2D1** 

2 STOREY - 4 BEDROOMS

AREA SCHEDULE

**GROUND FLOOR** 

85 m<sup>2</sup> / 915 ft<sup>2</sup> FIRST FLOOR 85 m<sup>2</sup> / 915 ft<sup>2</sup>

TOTAL 170 m<sup>2</sup> / 1830 ft<sup>2</sup>

KEY PLAN

MCCROSSAN OROURKE MANNING ARCHITECTS

| PROJECT TITLE:                                                                   | DATE:   | DRAWN BY:   |
|----------------------------------------------------------------------------------|---------|-------------|
| Fassaroe Phase 1, County Wicklow                                                 | JAN 22  | RS          |
| DRAWING TITLE:                                                                   | SCALE:  | REVISION:   |
| HOUSE TYPE 2D1                                                                   | 1:100   | -           |
| 4 BEDROOMS 2 STOREY                                                              | JOB NO: | DRAWING NO: |
| 1, Grantham Street, Dublin 2, Ireland.<br>Tel: 01-4788700 E-Mail: arch@mcorm.com | 15011.1 | PL55        |