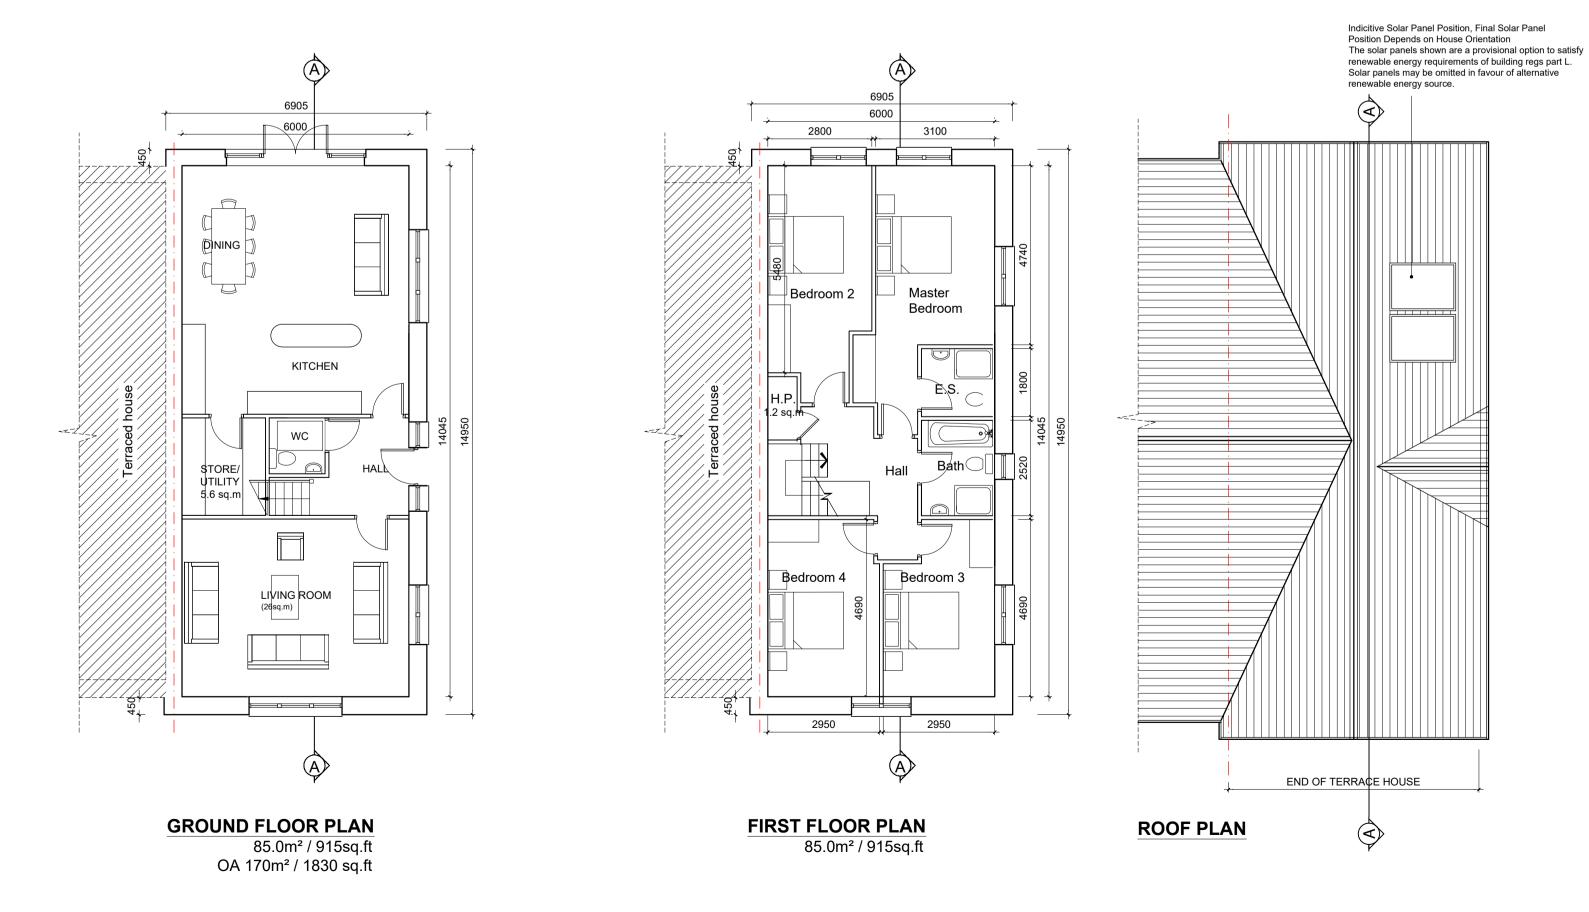

2 STOREY - 4 BEDROOMS

AREA SCHEDULE

**GROUND FLOOR** 

85 m<sup>2</sup> / 915 ft<sup>2</sup> FIRST FLOOR 85 m<sup>2</sup> / 915 ft<sup>2</sup>

TOTAL 170 m<sup>2</sup> / 1830 ft<sup>2</sup>

KEY PLAN

MCCROSSAN OROURKE MANNING ARCHITECTS

| PROJECT TITLE:                                                                   | DATE:   | DRAWN BY:   |
|----------------------------------------------------------------------------------|---------|-------------|
| Fassaroe Phase 1, County Wicklow                                                 | JAN 22  | RS          |
| DRAWING TITLE:                                                                   | SCALE:  | REVISION:   |
| HOUSE TYPE 2D1                                                                   | 1:100   | -           |
| 4 BEDROOMS 2 STOREY                                                              | JOB NO: | DRAWING NO: |
| 1, Grantham Street, Dublin 2, Ireland.<br>Tel: 01-4788700 E-Mail: arch@mcorm.com | 15011.1 | PL55        |